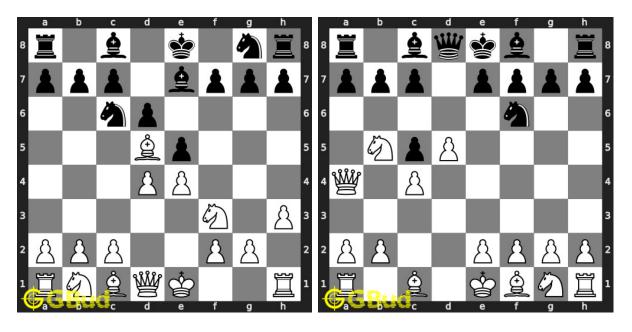

### Easy Chess Puzzles 31 to 40

**31. Gain knight** Level : easy, Next Move : White Solution : https://gbud.in/gpdy704

**32. Castle your king** Level : easy, Next Move : Black Solution : https://gbud.in/gpdy704

**33. Gain Bishop** Level : easy, Next Move : White Solution : https://gbud.in/gpdy704

**34.** Mate in 1 move Level : easy, Next Move : White Solution : https://gbud.in/gpdy704

Access the latest version of this article at https://gbud.in/blog/game/chess/chess-puzzles/easy-chess-puzzles-31-to-40.html

35. Mate in 1 move Level : easy, Next Move : White Solution : https://gbud.in/gpdy704

36. Mate in 1 move Level : easy, Next Move : White Solution : https://gbud.in/gpdy704

37. Gain pieces after opponents mistake 38. Give a discovered check Level : easy, Next Move : White Solution : https://gbud.in/gpdy704

Level : easy, Next Move : White Solution : https://gbud.in/gpdy704

Access the latest version of this article at https://gbud.in/blog/game/chess/chess-puzzles/easy-chess-puzzles-31-to-40.html

**39. Have an en passant capture** Level : easy, Next Move : Black Solution : https://gbud.in/gpdy704