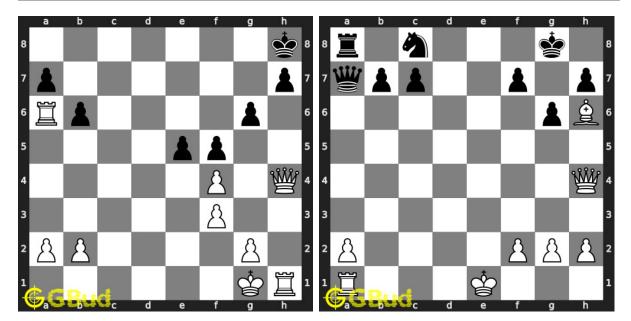

### Easy Chess Puzzles 31 to 40

**31. Gain knight** Level : easy, Next Move : White Solution : https://gbud.in/gpdy704

**32. Castle your king** Level : easy, Next Move : Black Solution : https://gbud.in/gpdy704

**33. Gain Bishop** Level : easy, Next Move : White Solution : https://gbud.in/gpdy704

**34.** Mate in 1 move Level : easy, Next Move : White Solution : https://gbud.in/gpdy704

Access the latest version of this article at https://gbud.in/blog/game/chess/chess-puzzles/easy-chess-puzzles-31-to-40.html

35. Mate in 1 move Level : easy, Next Move : White Solution : https://gbud.in/gpdy704

36. Mate in 1 move Level : easy, Next Move : White Solution : https://gbud.in/gpdy704

37. Gain pieces after opponents mistake 38. Give a discovered check Level : easy, Next Move : White Solution : https://gbud.in/gpdy704

Level : easy, Next Move : White Solution : https://gbud.in/gpdy704

Access the latest version of this article at https://gbud.in/blog/game/chess/chess-puzzles/easy-chess-puzzles-31-to-40.html

**39. Have an en passant capture** Level : easy, Next Move : Black Solution : https://gbud.in/gpdy704