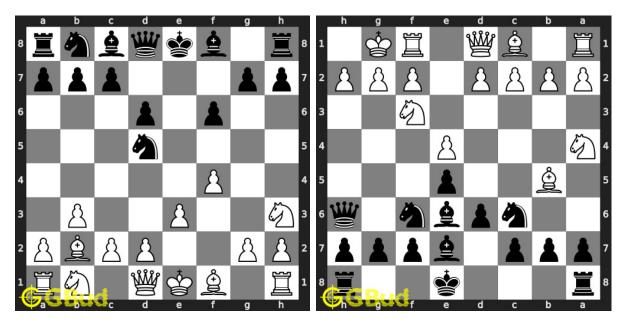

### Easy Chess Puzzles 31 to 40

**31. Gain knight** Level : easy, Next Move : White Solution : https://gbud.in/gpdy704

**32. Castle your king** Level : easy, Next Move : Black Solution : https://gbud.in/gpdy704

**33. Gain Bishop** Level : easy, Next Move : White Solution : https://gbud.in/gpdy704

**34.** Mate in 1 move Level : easy, Next Move : White Solution : https://gbud.in/gpdy704

Access the latest version of this article at https://gbud.in/blog/game/chess/chess-puzzles/easy-chess-puzzles-31-to-40.html

35. Mate in 1 move Level : easy, Next Move : White Solution : https://gbud.in/gpdy704

36. Mate in 1 move Level : easy, Next Move : White Solution : https://gbud.in/gpdy704

37. Gain pieces after opponents mistake 38. Give a discovered check Level : easy, Next Move : White Solution : https://gbud.in/gpdy704

Level : easy, Next Move : White Solution : https://gbud.in/gpdy704

Access the latest version of this article at https://gbud.in/blog/game/chess/chess-puzzles/easy-chess-puzzles-31-to-40.html

**39. Have an en passant capture** Level : easy, Next Move : Black Solution : https://gbud.in/gpdy704