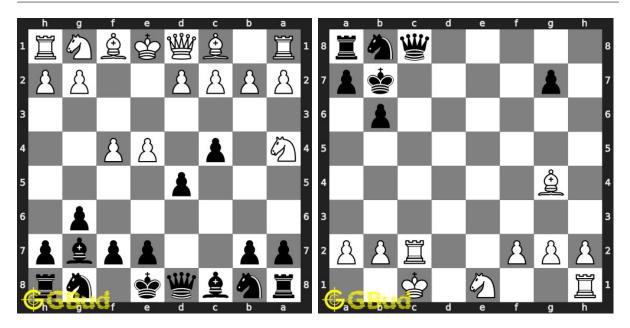

### Easy Chess Puzzles 31 to 40

**31. Gain knight** Level : easy, Next Move : White Solution : https://gbud.in/gpdy704

**32. Castle your king** Level : easy, Next Move : Black Solution : https://gbud.in/gpdy704

**33. Gain Bishop** Level : easy, Next Move : White Solution : https://gbud.in/gpdy704

**34.** Mate in 1 move Level : easy, Next Move : White Solution : https://gbud.in/gpdy704

Access the latest version of this article at https://gbud.in/blog/game/chess/chess-puzzles/easy-chess-puzzles-31-to-40.html

35. Mate in 1 move Level : easy, Next Move : White Solution : https://gbud.in/gpdy704

36. Mate in 1 move Level : easy, Next Move : White Solution : https://gbud.in/gpdy704

37. Gain pieces after opponents mistake 38. Give a discovered check Level : easy, Next Move : White Solution : https://gbud.in/gpdy704

Level : easy, Next Move : White Solution : https://gbud.in/gpdy704

Access the latest version of this article at https://gbud.in/blog/game/chess/chess-puzzles/easy-chess-puzzles-31-to-40.html

**39. Have an en passant capture** Level : easy, Next Move : Black Solution : https://gbud.in/gpdy704

40. Mate in 1 move Level : easy, Next Move : White Solution : https://gbud.in/gpdy704

Figure 1: Solve other puzzles @ https://gbud.in/chsgppz