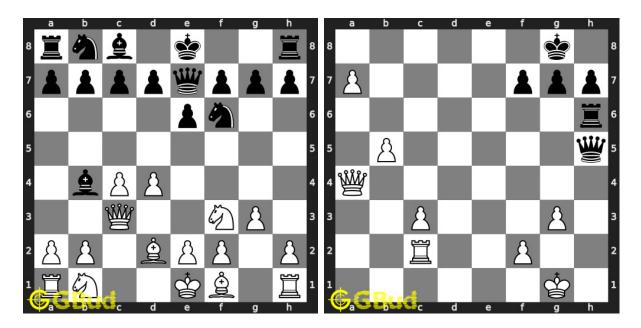

### Easy Chess Puzzles 31 to 40

**31. Gain knight** Level : easy, Next Move : White Solution : https://gbud.in/gpdy704

**32. Castle your king** Level : easy, Next Move : Black Solution : https://gbud.in/gpdy704

**33. Gain Bishop** Level : easy, Next Move : White Solution : https://gbud.in/gpdy704

**34.** Mate in 1 move Level : easy, Next Move : White Solution : https://gbud.in/gpdy704

Access the latest version of this article at https://gbud.in/blog/game/chess/chess-puzzles/easy-chess-puzzles-31-to-40.html

35. Mate in 1 move Level : easy, Next Move : White Solution : https://gbud.in/gpdy704

36. Mate in 1 move Level : easy, Next Move : White Solution : https://gbud.in/gpdy704

37. Gain pieces after opponents mistake 38. Give a discovered check Level : easy, Next Move : White Solution : https://gbud.in/gpdy704

Level : easy, Next Move : White Solution : https://gbud.in/gpdy704

Access the latest version of this article at https://gbud.in/blog/game/chess/chess-puzzles/easy-chess-puzzles-31-to-40.html

**39. Have an en passant capture** Level : easy, Next Move : Black Solution : https://gbud.in/gpdy704